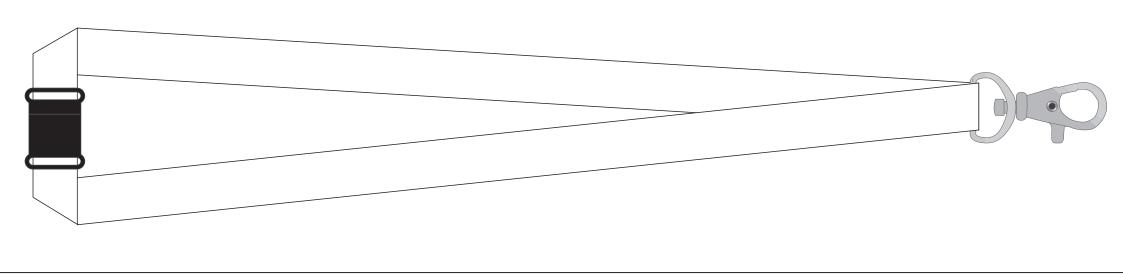

## **Lanyard Colour**

Text

20mm x 900mm Woven Lanyard Branding Method: Woven

## **Fitments**

Trigger Clip

Safety Break